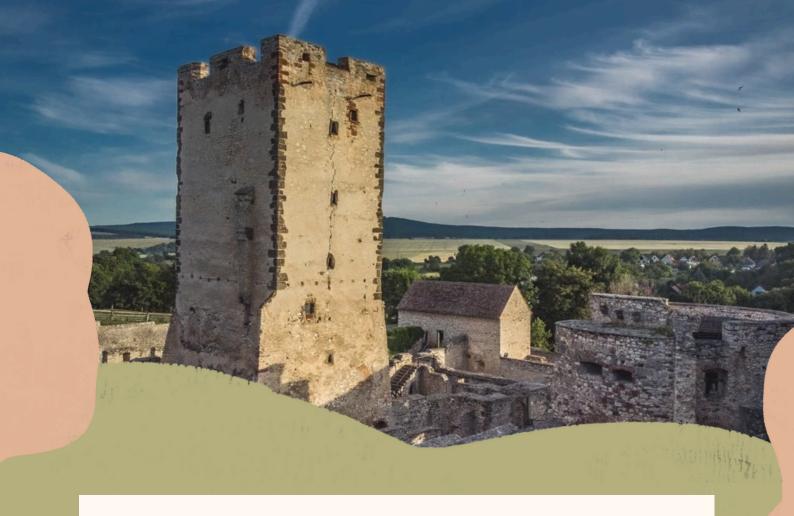

### ABOUT NAGYVÁZSONY

IN THE WEST PART OF HUNGARY NOT SO FAR FROM THE LAKE BALATON YOU'LL FIND THE VILLAGE NAGYVÁZSONY (PRONOUNCED LIKE NODJVASHON) WHERE APPROXIMATELY 1800 INHABITANTS LIVE. IT HAS A PRIMARY SCHOOL, A KINDERGARTEN, THREE LITTLE SUPERMARKETS, A BANK, A POST OFFICE, A CAFÉ, SOME HOTELS, A SMALL GYM, OUR YOUTH CENTER AND A LOT MORE. BESIDES, NAGYVÁZSONY IS FAMOUS FOR ITS CASTLE FROM THE MIDDLE AGES WHICH IS WHY TOURISTS VISIT NAGYVÁZSONY AS WELL.